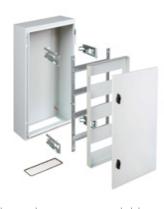

## METAL ARGENTA ENCLOSURES

GARO offer a premium range of Metal Argenta IP66 rated Enclosures. They are High Resistance Impact IK10.

The enclosure can be put directly onto a wall, guaranteeing the IP protection rating. The Argenta range is suitable for housing switchgear, control gear & other equipment used in the supply and distribution of electricity.

The enclosures are made with high quality materials in cold-rolled steel plate of up to 2mm thick.

## **KEY FEATURES**

- IP66 Rated & High Resistance Impact IK10
- Extremely Competitively Priced
- Premium Range & Great Stock Availability
- Complete with a Mounting Plate
- Rolled Steel Modular Chassis
- Key & Triangular Locks in Stock.
- Large range of Sizes Available