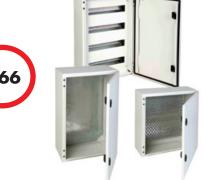

## METAL ARGENTA ENCLOSURES

GARO offer a premium range of Metal Argenta IP66 rated Enclosures. They are High Resistance Impact IK10.

The enclosure can be put directly onto a wall, guaranteeing the IP protection rating. The Argenta range is suitable for housing switchgear, control gear & other equipment used in the supply and distribution of electricity.

The enclosures are made with high quality materials in cold-rolled steel plate of up to 2mm thick.

## **KEY FEATURES**

- IP66 Rated & High Resistance Impact IK10
- Extremely Competitively Priced
- Premium Range & Great Stock Availability
- Complete with a Mounting Plate
- Rolled Steel Modular Chassis
- Key & Triangular Locks in Stock.
- Large range of Sizes Available